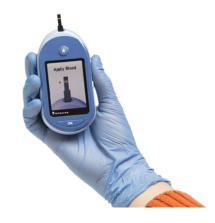

#### **PETRACKR®Analyzer**

- 1. Test strip port Insert test strip here
- 2. Eject button Eject test strip from analyzer

3. Range Indicator

- Last event Date and time stamp saved
- 5. Up and down buttons Highlight the desired selection

- Back button Go back to the previous screen (press and release). Go back to main menu (press and hold)
- 7. OK button

Turns analyzer on/off (press and hold). Confirms menu selections (press and release)

#### Results in 5 seconds, with 3 simple steps

- 1. Insert test strip into the strip port of the analyzer
- Using the PETRACKR<sup>®</sup> lancing device, get your pet's blood sample by ear or paw. Use your pet's preferred method
- 3. Apply blood sample to test strip sample chamber