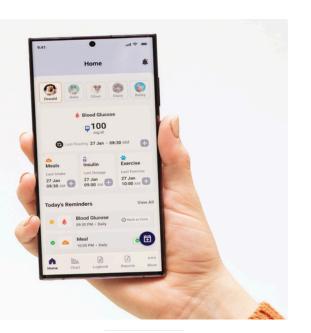

#### **PETRACKR®** app

An essential part of managing your pet's diabetes is regularly monitoring their blood glucose and other lifestyle factors. The PETRACKR® app simply connects to the PETRACKR® Analyzer via Bluetooth allowing you to easily record and track your pet's blood glucose measurements and log important factors such as insulin doses, meals and exercise. The PETRACKR® app is designed to provide flawless and simple reporting of your pet's results and factors for sharing with your veterinarian. The PETRACKR® app works seamlessly with the PETRACKR® Blood Glucose Analyzer to provide human quality care to your furry friend.

#### The PETRACKR® app allows users to:

- Seamlessly track your pet's blood glucose measurements
- Create up to five pet profiles linked to your PETRACKR® Blood Glucose analyzer so all blood glucose measurements are transferred to the PETRACKR® app
- Add and track activities including blood glucose measurements, insulin doses, meals and exercise to your pet's logbook
- Easily share your pet's logbook report with your veterinarian
- Set personalized reminders (phone notifications) to stay on top of your pet's diabetic needs
- Colorful charts are available for daily, weekly and monthly periods to identify trends
- View summary statistics of your pet's minimum, maximum and average blood glucose results which is an essential resource for your vet to see
- Enhances the pet parent's ability to promote the pet's overall health
- Encourage the pet parents to share data with the clinic ensuring pet parent responsibility for glucose monitoring