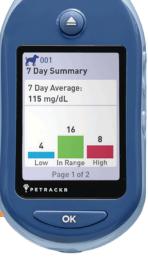

#### The PETRACKR® app allows users to:

- Seamlessly track your pet's blood glucose measurements
- Create up to five pet profiles linked to your PETRACKR® Blood Glucose analyzer so all blood glucose measurements are transferred to the PETRACKR® app
- Add and track activities including blood glucose measurements, insulin doses, meals and exercise to your pet's logbook
- Easily share your pet's logbook report with your veterinarian
- Set personalized reminders (phone notifications) to stay on top of your pet's diabetic needs
- Colorful charts are available for daily, weekly and monthly periods to identify trends
- View summary statistics of your pet's minimum, maximum and average blood glucose results which is an essential resource for your vet to see
- Enhances the pet parent's ability to promote the pet's overall health
- Encourage the pet parents to share data with the clinic ensuring pet parent responsibility for glucose monitoring