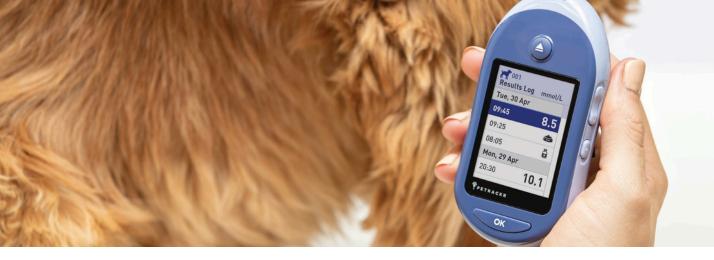

#### **PETRACKR®** app

An essential part of managing your pet's diabetes is regularly monitoring their blood glucose and other lifestyle factors. The PETRACKR® app simply connects to the PETRACKR® Analyzer via Bluetooth allowing you to easily record and track your pet's blood glucose measurements and log important factors such as insulin doses, meals and exercise. The PETRACKR® app is designed to provide flawless and simple reporting of your pet's results and factors for sharing with your veterinarian. The PETRACKR® app works seamlessly with the PETRACKR® Blood Glucose Analyzer to provide human quality care to your furry friend.

#### The PETRACKR® app allows users to:

- Seamlessly track your pet's blood glucose measurements
- Create up to five pet profiles linked to your PETRACKR® Blood Glucose analyzer so all blood glucose measurements are transferred to the PETRACKR® app
- Add and track activities including blood glucose measurements, insulin doses, meals and exercise to your pet's logbook
- Easily share your pet's logbook report with your veterinarian
- Set personalized reminders (phone notifications) to stay on top of your pet's diabetic needs
- Colorful charts are available for daily, weekly and monthly periods to identify trends
- View summary statistics of your pet's minimum, maximum and average blood glucose results which is an essential resource for your vet to see
- Enhances the pet parent's ability to promote the pet's overall health
- Encourage the pet parents to share data with the clinic ensuring pet parent responsibility for glucose monitoring