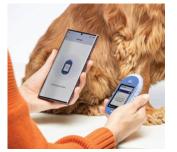

#### About PETRACKR®

Universal Biosensors introduces PETRACKR® Veterinary Blood Glucose Monitoring System, using the same technology that developed the market-leading human blood glucometer, now for cats and dogs. The PETRACKR® Blood Glucose Analyzer is small, portable and accurate, delivering fast and reliable results in seconds, and easy to use either in the veterinary clinic or at home. The PETRACKR®Blood Glucose Analyzer and test strips enable pet parents to easily monitor their pet's blood glucose measurements. By connecting seamlessly via **Bluetooth® to the PETRACKR® app**, it creates a pet profile which directly tracks blood glucose measurements.

#### Results in 5 seconds, with 3 simple steps

- 1. Insert test strip into the strip port of the analyzer
- Using the PETRACKR<sup>®</sup> lancing device, get your pet's blood sample by ear or paw. Use your pet's preferred method
- 3. Apply blood sample to test strip sample chamber