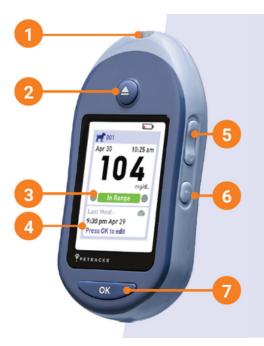

#### **PETRACKR®Analyzer**

- 1. Test strip port Insert test strip here
- 2. Eject button Eject test strip from analyzer

3. Range Indicator

- Last event Date and time stamp saved
- 5. Up and down buttons Highlight the desired selection

- Back button Go back to the previous screen (press and release). Go back to main menu (press and hold)
- 7. OK button

Turns analyzer on/off (press and hold). Confirms menu selections (press and release)