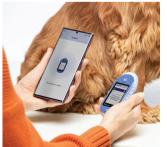

#### About PETRACKR®

Universal Biosensors introduces PETRACKR® Veterinary Blood Glucose Monitoring System, using the same technology that developed the market-leading human blood glucometer, now for cats and dogs. The PETRACKR® Blood Glucose Analyzer is small, portable and accurate, delivering fast and reliable results in seconds, and easy to use either in the veterinary clinic or at home.

The PETRACKR® Blood Glucose Analyzer and test strips enable pet parents to easily monitor their pet's blood glucose measurements. By connecting seamlessly via **Bluetooth® to the PETRACKR® app**, it creates a pet profile which directly tracks blood glucose measurements.

The PETRACKR® app also supports recording and tracking of a pet's activities including insulin doses, meals and exercise. Pet parents can simply download and share their pet's results with a veterinarian, allowing easy monitoring and assessment.