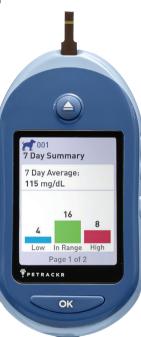

#### The PETRACKR® app allows users to:

- Seamlessly track your pet's blood glucose measurements
- Create up to five pet profiles linked to your PETRACKR® Blood Glucose analyzer so all blood glucose measurements are transferred to the PETRACKR® app
- Add and track activities including blood glucose measurements, insulin doses, meals and exercise to your pet's logbook
- Easily share your pet's logbook report with your veterinarian
- Set personalized reminders (phone notifications) to stay on top of your pet's diabetic needs
- Colorful charts are available for daily, weekly and monthly periods, to identify trends
- View summary statistics of your pet's minimum, maximum and average blood glucose results which is an essential resource for your vet to see
- · Enhances the pet parent's ability to promote the pet's overall health
- Encourage the pet parents to share data with the clinic ensuring pet parent responsibility for glucose monitoring